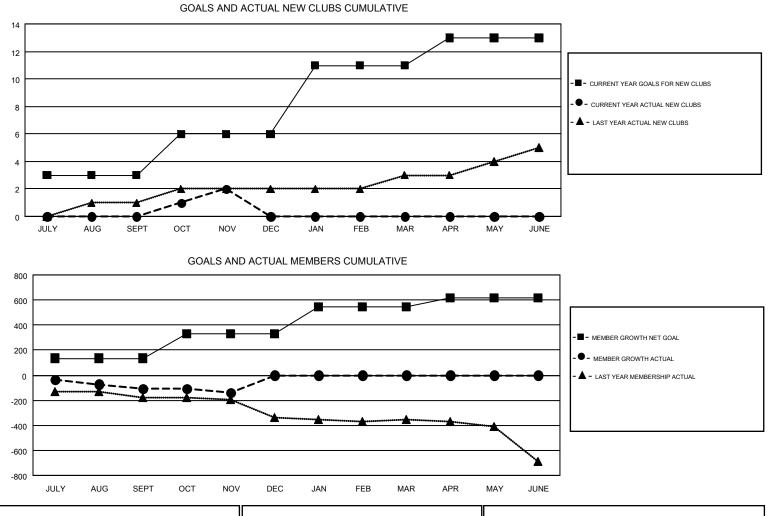

## GMT: GORDON ZIEGLER, MICHAEL MOLENDA

| Clubs         |               |             |               | Members               |                           |                         |                                                    |  |
|---------------|---------------|-------------|---------------|-----------------------|---------------------------|-------------------------|----------------------------------------------------|--|
|               | RESULTS FOR   | R 2018-2019 |               | RESULTS FOR 2018-2019 |                           |                         |                                                    |  |
| QUARTER       | NEW CLUB GOAL | NEW CLUBS   | DROPPED CLUBS | QUARTER               | MEMBER GROWTH NET<br>GOAL | MEMBER GROWTH<br>ACTUAL | DROPPED<br>MEMBERS ACTUAL<br>(including transfers) |  |
| JULY/AUG/SEPT | 3             | 0           | 1             | JULY/AUG/SEPT         | 135                       | 379                     | 438                                                |  |
| OCT/NOV/DEC   | 3             | 2           | 1             | OCT/NOV/DEC           | 192                       | 317                     | 331                                                |  |
| JAN/FEB/MAR   | 5             | 0           | 0             | JAN/FEB/MAR           | 216                       | 0                       | 0                                                  |  |
| APR/MAY/JUNE  | 2             | 0           | 0             | APR/MAY/JUNE          | 76                        | 0                       | 0                                                  |  |